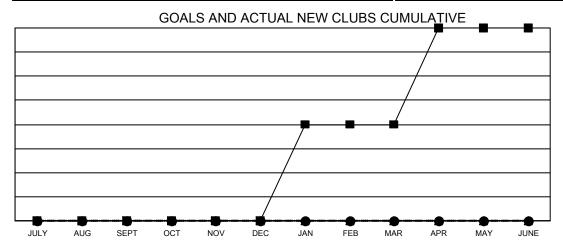

## Results as of: 12/31/2021 LOCATION: OREGON

| Clubs                 |               |           |               |  |  |  |  |  |  |
|-----------------------|---------------|-----------|---------------|--|--|--|--|--|--|
| RESULTS FOR 2021-2022 |               |           |               |  |  |  |  |  |  |
| QUARTER               | NEW CLUB GOAL | NEW CLUBS | DROPPED CLUBS |  |  |  |  |  |  |
| JULY/AUG/SEPT         | 0             | 0         | 2             |  |  |  |  |  |  |
| OCT/NOV/DEC           | 0             | 0         | 0             |  |  |  |  |  |  |
| JAN/FEB/MAR           | 2             | 0         | 0             |  |  |  |  |  |  |
| APR/MAY/JUNE          | 2             | 0         | 0             |  |  |  |  |  |  |

■ - CURRENT YEAR GOALS FOR NEW CLUBS

- ● - CURRENT YEAR ACTUAL NEW CLUBS

- ▲ - LAST YEAR ACTUAL NEW CLUBS