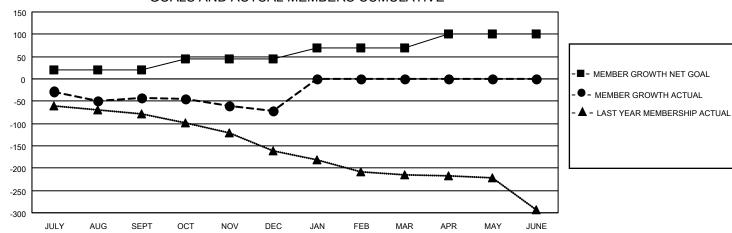

| l | Members Members                                    |                   |     |               |                       |  |  |  |  |  |  |
|---|----------------------------------------------------|-------------------|-----|---------------|-----------------------|--|--|--|--|--|--|
|   | RESULTS FOR 2021-2022                              |                   |     |               |                       |  |  |  |  |  |  |
| l | QUARTER                                            | MEMBER GROWTH NET |     | MEMBER GROWTH | DROPPED               |  |  |  |  |  |  |
| l | JULY/AUG/SEPT OCT/NOV/DEC JAN/FEB/MAR APR/MAY/JUNE |                   | OAL | ACTUAL        | MEMBERS ACTUAL        |  |  |  |  |  |  |
| l |                                                    |                   |     |               | (including transfers) |  |  |  |  |  |  |
| l |                                                    |                   | 20  | 97            | 121                   |  |  |  |  |  |  |
| l |                                                    |                   | 25  | 90            | 106                   |  |  |  |  |  |  |
| l |                                                    |                   | 25  | 0             | 0                     |  |  |  |  |  |  |
| l |                                                    |                   | 31  | 0             | 0                     |  |  |  |  |  |  |
|   |                                                    |                   |     |               |                       |  |  |  |  |  |  |

## GOALS AND ACTUAL MEMBERS CUMULATIVE

| DROPPED CLUBS: 2 |     | 40 CLUBS OF 130 ADDED 1 OR<br>MORE NEW MEMBERS | GENDER DISTRIBUTION  MALE 1,718 (59.43%) |                |
|------------------|-----|------------------------------------------------|------------------------------------------|----------------|
|                  |     |                                                | FEMALE                                   | 1,172 (40.54%) |
| DROPPED MEMBERS  |     |                                                | NON BINARY                               | 1 (0.03%)      |
| DECEASED         | 36  |                                                | PREFER NOT TO ANSWER                     | 0 (0.00%)      |
| CLUB CANCELLED   | 11  |                                                | TOTAL FAMILY UNIT MEMBERS                | 748            |
| OTHER            | 180 | CLICK HERE FOR CUMULATIVE                      | TOTAL FAMILE ONLY MEMBERS 140            |                |
| TOTAL            | 227 | MEMBERSHIP DATA                                | FAMILY MEMBERS PAYING HALI<br>DUES       | F 382          |